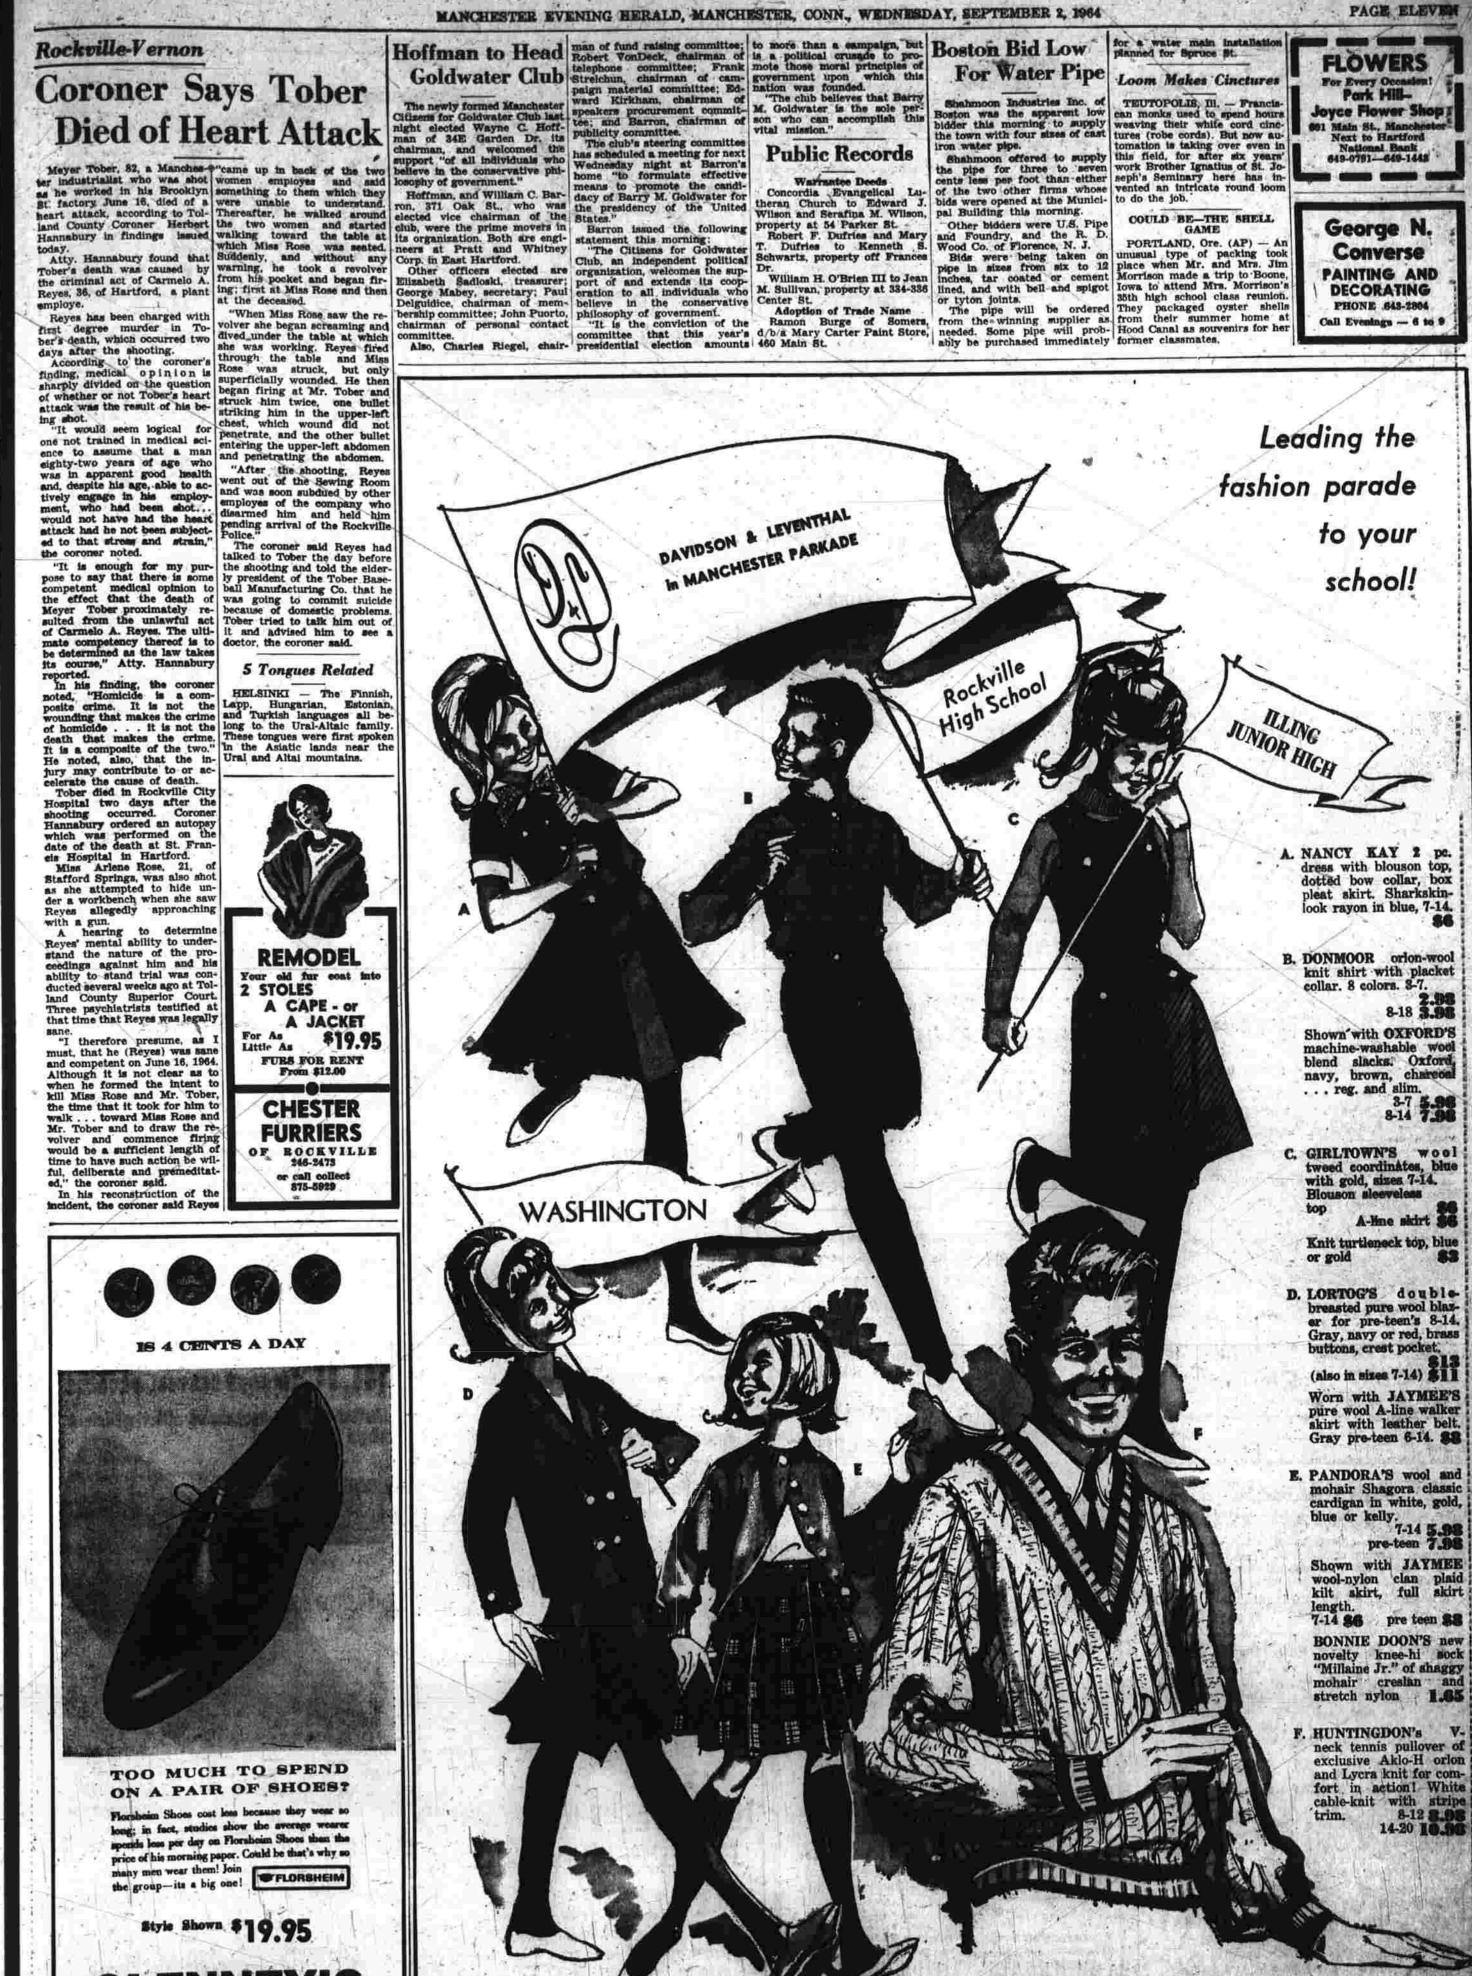

the coroner noted.

"It is enough for my purpose to say that there is some competent medical opinion to the effect that the death of Meyer Tober proximately resulted from the unlawful act of Carmelo A. Reyes. The ultimate competency thereof is to be determined as the law takes its course." Atty. Hannabury reported.

In his finding, the coroner noted, "Homicide is a composite crime. It is not the wounding that makes the crime of homicide . . . it is not the death that makes the crime. It is a composite of the two." He noted, also, that the injury may contribute to or accelerate the cause of death.

Tober died in Rockville City Hospital two days after the shooting occurred. Coroner Hannabury ordered an autopsy which was performed on the date of the death at St. Francies Hospital in Hartford.

Miss Arlene Rose 21. of

eis Hospital in Hartford.

Miss Arlene Rose, 21, of
Stafford Springs, was also shot
as she attempted to hide under a workbench when she saw
Reyes allegedly approaching with a gun.

A hearing to determine
Reyes' mental ability to understand the nature of the proseedings against him and his ability to stand trial was or

ducted several weeks ago at Tol-land County Superior Court. Three psychiatrists testified at that time that Reyes was legal must, that he (Reyes) was sane and competent on June 16, 1964. Although it is not clear as to kill Miss Rose and Mr. Tober the time that it took for him t walk . . . toward Miss Rose an Mr. Tober and to draw the volver and commence first would be a sufficient length time to have such action be ful, deliberate and prem ed," the coroner said.

In his reconstruction of

ON A PAIR OF SHOES?

at: in fact, studies show the average wearer perids less per day on Florsheim Shoes then the price of his morning paper. Could be that's why so the group—its a big one! FLORBHE