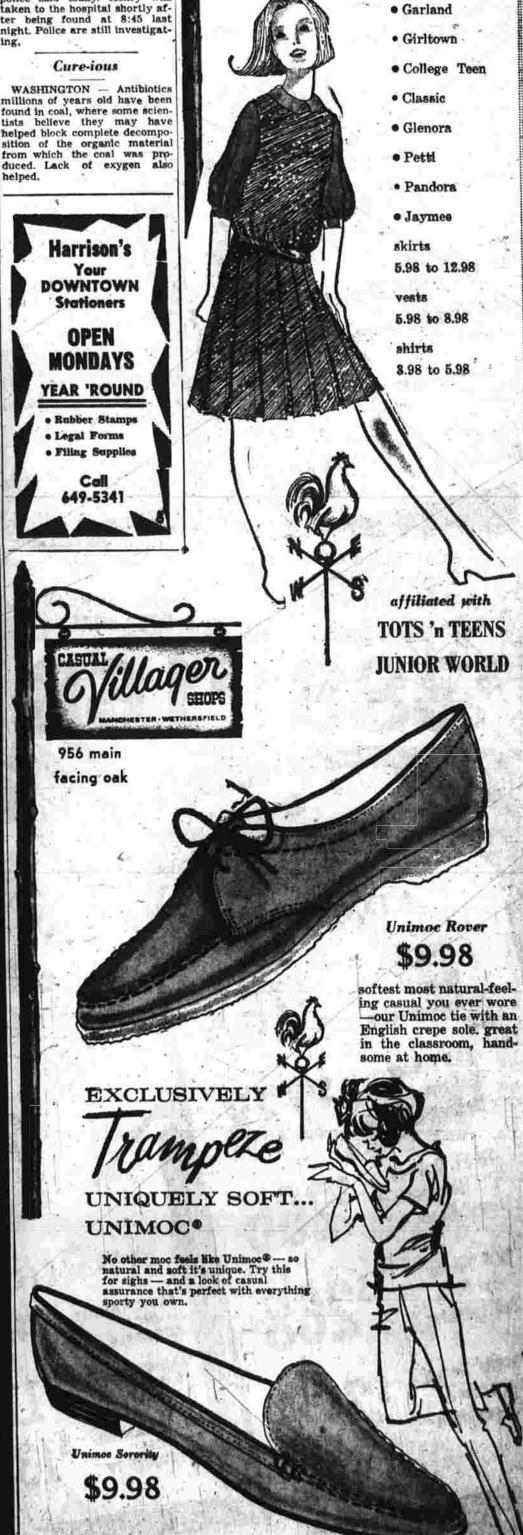

from 4.98 to 12.98

hand smocked styles by Polly Flinders; shirtinfluence by Youngland; individual prints and plaids by Alyssa; you'll see new fabric interest, clan crest woven combed cotton plaids and stripes, corduroy and blouse com-